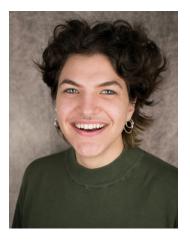

# MARS MADALYN (THEY/HE)

Piercings/Tattoos: Willing to remove/cover Height: 5'11" Weight: 150 lbs. Hair: Dark Brown Eyes: Green